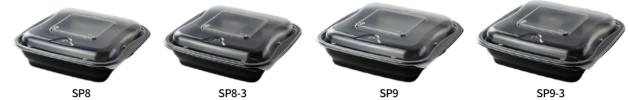

### **Food Containers**

| ITEM NUMBER | DESCRIPTION | OUTER DIMENSIONS MATERIAL |    | PACKING |
|-------------|-------------|---------------------------|----|---------|
| SP6         | Base        | 152.5×152.5×45mm          | PP | 300     |
| 520         | Lid         | 152.5×152.5×25mm          | PP | 300     |
| 607         | Base        | 228.6×152.4×45mm          | PP | 300     |
| SP7         | Lid         | 228.6×152.4×25mm          | PP | 300     |
| CD0         | Base        | 203.5×203.5×45mm          | PP | 300     |
| SP8         | Lid         | 203.5×203.5×25mm          | PP | 300     |
| SP8-3       | Base        | 203.5×203.5×46.5mm        | PP | 300     |
| 350-3       | Lid         | 203.5×203.5×25mm          | PP | 300     |
| S D0        | Base        | 229×229×43mm              | PP | 300     |
| SP9         | Lid         | 229×229×25mm              | PP | 300     |
| SP9-3       | Base        | 229×229×45mm              | PP | 300     |
| 383-3       | Lid         | 229×229×25mm              | PP | 300     |
|             |             |                           |    |         |

Classic Design

SP7

SP9

SP9-3