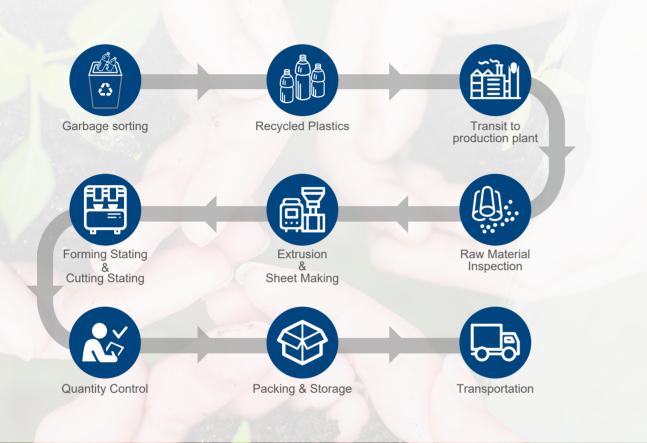

tainable thermoformed packaging for food service, medical service, electronic service. Qualified with FDA/ EFSA certif icates, our PCR PET products are 100% recycled from Post-Consumer Beverage Bottles. Our ultimate goal is full customer satisfaction, serving your expectations and needs efficiently. We help our global partners to achieve ESG goals.

### Features

- Food grade, FDA & EFSA certified
- ABA Multi-layer / Single Layer
- RPET content percentage: 30% -100%
- Excellent flavour barrier properties
- Easy thermoforming characteristics
- Excellent impact resistance
- High transparency and gloss







### **Environmental Contribution**



-300,000 Tons/Year Carbon Emission













-450,000 Tons/Year Oil



–2 Million Trees/Year Tree Fellina

### PLASTIC **PROCESS INTRODUCTION**



### CONTENTS





# Salads Containers

The clear plastic RPET food packaging box with lids to prepare your healthy meal plans. Suitable for cookie, snacks, fresh salad, fruits, nut.



### EC Clear Box

DET

| EC Clear Box                                               |                                                       |                                                  | Classic Design | Crystal Clear 🛞 Superior Durability |
|------------------------------------------------------------|-------------------------------------------------------|--------------------------------------------------|----------------|-------------------------------------|
|                                                            |                                                       |