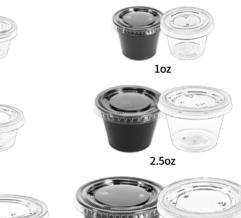

# Sauce Cup

Our environmentally friendy sauce cup are recyclable materials clear PP base with clear PET/RPET lid. We offer various range of sizes and are widely used in takeout packaging, convenient to use anytime and anywhere.

### Sauce Cup

| ITEM NUMBER     | DESCRIPTION        | OUTER DIMENSIONS         | MATERIAL      | PACKING          |
|-----------------|--------------------|--------------------------|---------------|------------------|
| 0.5oz           | Base               | Ø45×17mm                 | PP            | 2500             |
| 0.75oz          | Base               | Ø45×24mm                 | PP            | 2500             |
| loz             | Base               | Ø45×34mm                 | PP            | 2500             |
| PL1             | Lid                | Ø45×7mm                  | RPET/PET      | 2500             |
| 1.5oz           | Base               | Ø62×24mm                 | PP            | 2500             |
| 2oz             | Base               | Ø62×28mm                 | PP            | 2500             |
| 2.5oz           | Base               | Ø62×42mm                 | PP            | 2500             |
| PL2             | Lid                | Ø62×7mm                  | RPET/PET      | 2500             |
| 3.25oz          | Base               | Ø75×33mm                 | PP            | 2500             |
| 4oz             | Base               | Ø75×48mm                 | PP            | 2500             |
| 5.5oz           | Base               | Ø75×59mm                 | PP            | 2500             |
| PL3             | Lid                | Ø75×7mm                  | RPET/PET      | 2500             |
| 🕲 Compostable 🔀 | 😂 Stackable 🗸      | Recyclable               | 🖌 🎧 Water Pro | of & Oil Proof 🗸 |
| Good Locking 🗸  | < Easy Dynesting 🗸 | 🕀 Easy to Open & Cover 🔽 | Base: Mic     | rowavable 🔀      |