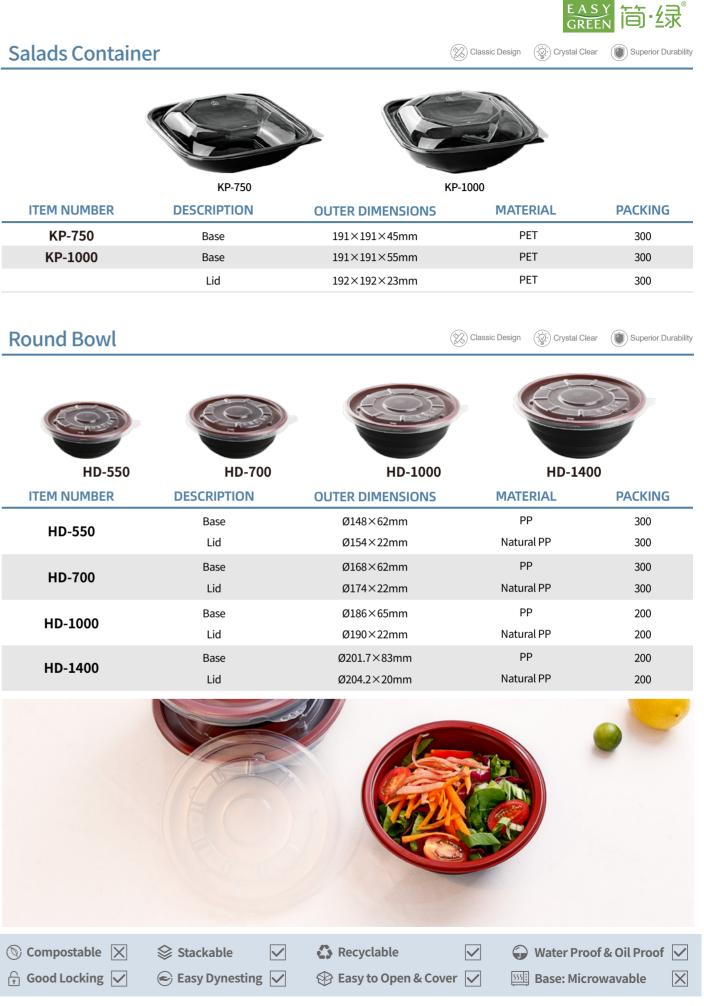

|             | KP-750      |         |
|-------------|-------------|---------|
| ITEM NUMBER | DESCRIPTION | OUTER D |
| KP-750      | Base        | 191×1   |
| KP-1000     | Base        | 191×1   |
|             | Lid         | 192×1   |

| HD-550      | HD-700      |         |
|-------------|-------------|---------|
| ITEM NUMBER | DESCRIPTION | OUTER D |
| HD-550      | Base        | Ø148    |
| HD-550      | Lid         | Ø154    |
| HD-700      | Base        | Ø168    |
| 110-100     | Lid         | Ø174    |
| HD-1000     | Base        | Ø186    |
| 110-1000    | Lid         | Ø190    |
| HD-1400     | Base        | Ø201.   |
| 110 2100    | Lid         | Ø204.   |
|             |             |         |