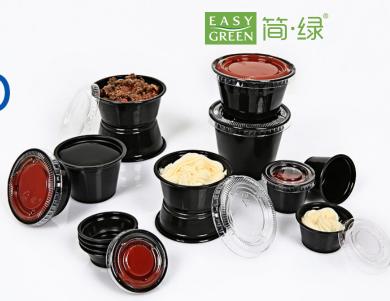

# Sauce Cup

Our environmentally friendy sauce cup are recyclable materials clear PP base with clear PET/RPET lid. We offer various range of sizes and are widely used in takeout packaging, convenient to use anytime and anywhere.

### Sauce Cup

| ITEM NUMBER     | DESCRIPTION        | OUTER DIMENSIONS         | MATERIAL      | PACKING          |
|-----------------|--------------------|--------------------------|---------------|------------------|
| 0.5oz           | Base               | Ø45×17mm                 | PP            | 2500             |
| 0.75oz          | Base               | Ø45×24mm                 | PP            | 2500             |
| loz             | Base               | Ø45×34mm                 | PP            | 2500             |
| PL1             | Lid                | Ø45×7mm                  | RPET/PET      | 2500             |
| 1.5oz           | Base               | Ø62×24mm                 | PP            | 2500             |
| 2oz             | Base               | Ø62×28mm                 | PP            | 2500             |
| 2.5oz           | Base               | Ø62×42mm                 | PP            | 2500             |
| PL2             | Lid                | Ø62×7mm                  | RPET/PET      | 2500             |
| 3.25oz          | Base               | Ø75×33mm                 | PP            | 2500             |
| 4oz             | Base               | Ø75×48mm                 | PP            | 2500             |
| 5.5oz           | Base               | Ø75×59mm                 | PP            | 2500             |
| PL3             | Lid                | Ø75×7mm                  | RPET/PET      | 2500             |
| 🕲 Compostable 🔀 | 😂 Stackable 🗸      | Recyclable               | 🖌 🎧 Water Pro | of & Oil Proof 🗸 |
| Good Locking 🗸  | < Easy Dynesting 🗸 | 🕀 Easy to Open & Cover 🔽 | Base: Mic     | rowavable 🔀      |