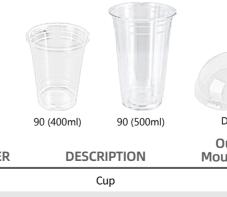

.

| 90 (500ml) | DL90                                    | FL90 | SL90     |          |
|------------|-----------------------------------------|------|----------|----------|
| PTION      | Outer Dimensions<br>Mouth/Bottom/Height |      | MATERIAL | PACKING  |
| р          | 90/58/109mm                             |      | RPET/PET | 20/50PK  |
| р          | 90/58/136mm                             |      | RPET/PET | 20/50PK  |
| Lid        | 90mm/Cross Hol                          | e    | RPET/PET | 10/100PK |
| Lid        | 90mm/Cross Hol                          | e    | RPET/PET | 10/100PK |
| Lid        | 90mm                                    |      | RPET/PET | 10/100PK |
|            |                                         |      |          |          |

| ITEM NUMBER | DESCRIPTION | Outer Dimensions<br>Mouth/Bottom/Height | MATERIAL | PACKING  |
|-------------|-------------|-----------------------------------------|----------|----------|
| 90 (400ml)  | Cup         | 90/58/109mm                             | RPET/PET | 20/50PK  |
| 90 (500ml)  | Cup         | 90/58/136mm                             | RPET/PET | 20/50PK  |
| DL90        | Dome Lid    | 90mm/Cross Hole                         | RPET/PET | 10/100PK |
| FL90        | Flat Lid    | 90mm/Cross Hole                         | RPET/PET | 10/100PK |
| SL90        | Sip up Lid  | 90mm                                    | RPET/PET | 10/100PK |