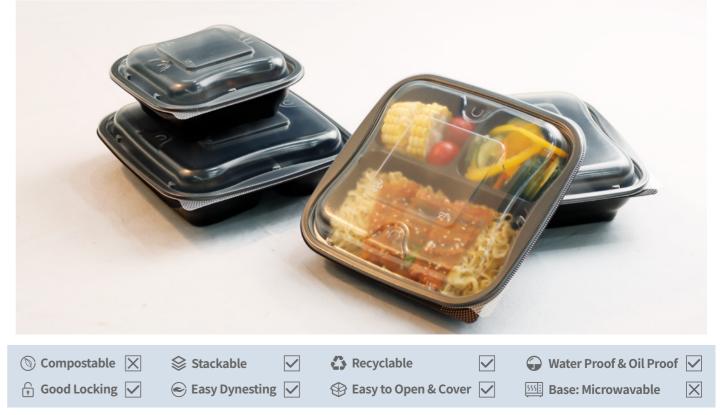

# Food Containers

Our food containers are very environmentally friendly as they can be reused multiple times, reducing the need for single-use plastic bags and containers. They are recyclable, making them a sustainable choice for storing food.Keeping food fresh and organized while also contributing to a more sustainable environment.