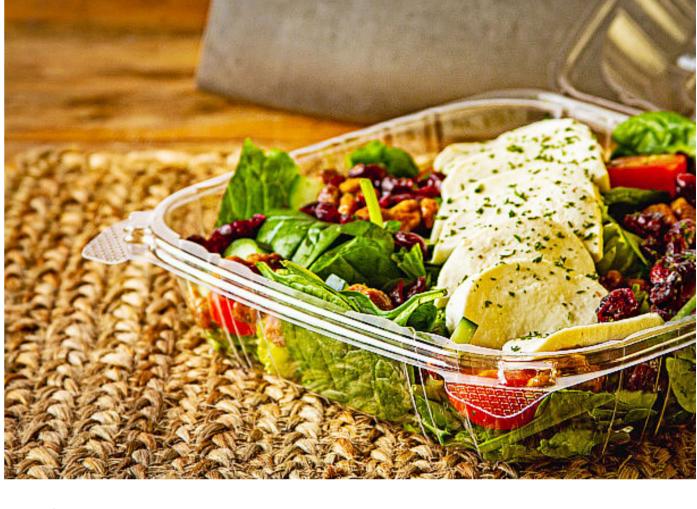

# Salads Containers

The clear plastic RPET food packaging box with lids to prepare your healthy meal plans. Suitable for cookie, snacks, fresh salad, fruits, nut.