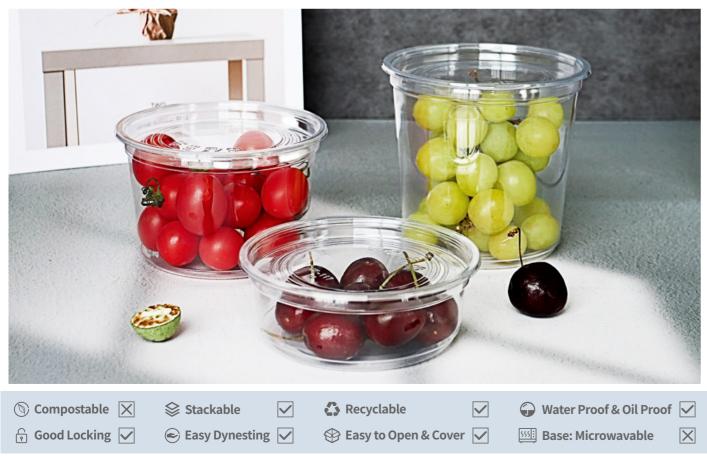

# Salads Containers

The clear plastic RPET food packaging box with lids to prepare your healthy meal plans. Suitable for cookie, snacks, fresh salad, fruits, nut.

### Salads Container

Classic Design 🔅 Crystal Clear 🔘 Superior Durability

|                                                           |                                                       |                                 |          | $\sum$            |
|-----------------------------------------------------------|-------------------------------------------------------|---------------------------------|----------|-------------------|
|                                                           | SSB750                                                |                                 | SSB1000  |                   |
| ITEM NUMBER                                               | DESCRIPTION                                           | OUTER DIMENSIONS                | MATERIAL | PACKING           |
| SSB750                                                    | Base                                                  | 195×195×40mm                    | RPET/PET | 400               |
| SSB1000                                                   | Base                                                  | 192×192×53mm                    | RPET/PET | 400               |
| SSB193DL                                                  | Dome Lid                                              | 193×193×16mm                    | RPET/PET | 400               |
| SSB193FL                                                  | Flat Lid                                              | 193×193×5mm                     | RPET/PET | 400               |
| <ul> <li>Sompostable X</li> <li>Good Locking ✓</li> </ul> | <ul> <li>Stackable</li> <li>Easy Dynesting</li> </ul> | Recyclable Easy to Open & Cover |          | oof & Oil Proof 🗸 |