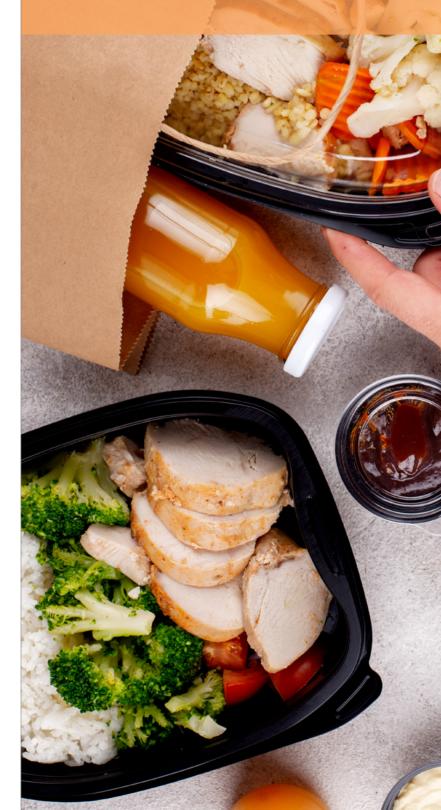

# Food Containers

Our food containers are very environmentally friendly as they can be reused multiple times, reducing the need for single-use plastic bags and containers. They are recyclable, making them a sustainable choice for storing food.Keeping food fresh and organized while also contributing to a more sustainable environment.