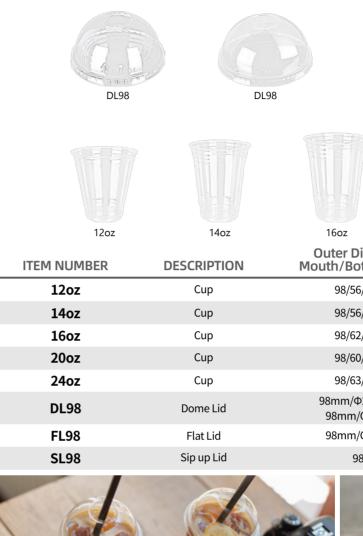

### 98 mm Cup Diameter

| 107mm Cup Diameter |  |
|--------------------|--|
|                    |  |
|                    |  |

|             |             | 32oz |                        |
|-------------|-------------|------|------------------------|
| ITEM NUMBER | DESCRIPTION |      | Outer Dir<br>Mouth/Bot |
| 32oz        | Cup         |      | 107/74/                |
| DL107       | Dome Lid    |      | 107mm/Φ2               |
|             |             |      |                        |

|                            | Classic Design | Crystal Clear | Superior Durability |
|----------------------------|----------------|---------------|---------------------|
| FL98                       |                | SL98          |                     |
|                            | 20oz           | 24oz          |                     |
| oimensions<br>ottom/Height | MAT            | ERIAL         | PACKING             |
| 6/107mm                    | RPE            | T/PET         | 20/50PK             |
| 6/107mm                    | RPE            | T/PET         | 20/50PK             |
| 2/120mm                    | RPE            | T/PET         | 20/50PK             |
| 0/137mm                    | RPE            | T/PET         | 20/50PK             |
| 3/152mm                    | RPE            | T/PET         | 12/50PK             |
|                            |                |               |                     |

 98/62/120mm
 RPET/PET
 20/50FK

 98/60/137mm
 RPET/PET
 20/50PK

 98/63/152mm
 RPET/PET
 20/50PK

 98mm/Ф25mm Hole
 RPET/PET
 12/50PK

 98mm/Cross Hole
 RPET/PET
 10/100PK

 98mm/Cross Hole
 RPET/PET
 10/100PK

 98mm
 RPET/PET
 10/100PK

Classic Design

DL107 Dimensions Dttom/Height MATERIAL PACKING 74/176mm RPET/PET 20/25PK Ф25mm Hole RPET/PET 10/50PK

·16·