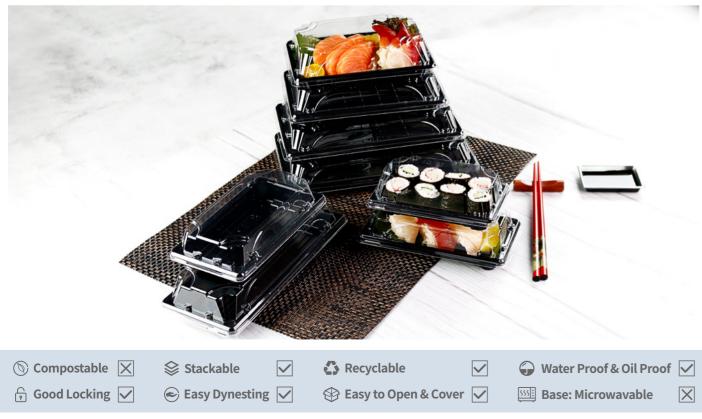

| Sushi Tray  |             | (                  | Classic Design        | ear 🕥 Superior Durability |
|-------------|-------------|--------------------|-----------------------|---------------------------|
| -           |             |                    |                       |                           |
|             |             |                    |                       |                           |
|             | OG-01       | OG-02              | OG-03                 |                           |
|             |             |                    |                       |                           |
| OG-05       | OG-07       | OG-09              | OG-1                  | 1                         |
| ITEM NUMBER | DESCRIPTION | OUTER DIMENSIONS   | MATERIAL              | PACKING                   |
| OG-01       | Base        | 163.8×88.8×21mm    | RPET/PET              | 600                       |
|             | Lid         | 172×95×30.5mm      | RPET/PET              | 600                       |
| OG-02       | Base        | 221.8×92.5×22mm    | L8×92.5×22mm RPET/PET |                           |
|             | Lid         | 228.6×96.5×33.5mm  | RPET/PET              | 400                       |
| OG-03       | Base        | 165×115×20mm       | RPET/PET              | 400                       |
|             | Lid         | 172×121×33.5mm     | RPET/PET              | 400                       |
| OG-05       | Base        | 198.5×128.5×20mm   | RPET/PET              | 400                       |
|             | Lid         | 191.5×132.5×33.5mm | RPET/PET              | 400                       |
| OG-07       | Base        | 215.5×135.5×20mm   | RPET/PET              | 400                       |
|             | Lid         | 221.9×139.5×32.5mm | RPET/PET              | 400                       |
| OG-09       | Base        | 238×145×23mm       | RPET/PET              | 300                       |
|             | Lid         | 245×152×31mm       | RPET/PET              | 300                       |
| OG-11       | Base        | 259×186.5×23.5mm   | RPET/PET              | 200                       |
|             | Lid         | 261.5×189×30.5mm   | RPET/PET              | 200                       |
|             |             |                    |                       |                           |