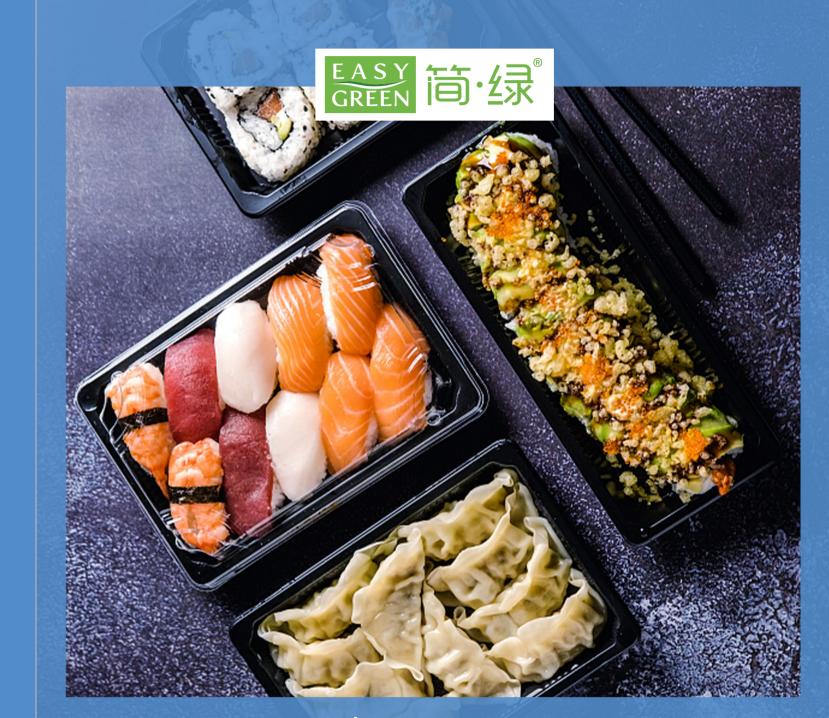

### **HP Sushi Tray**

HP sushi tray are made from RPET/PET/PS material which is 100% food safe, lightweight and recyclable. Perfect for sushi, cookie, snacks, fresh salad, fruits, chocolate and cake.

HP-00

### **HS Salad Bowl**

The eco-friendly PET plastic will ensure the safety and freshness of salads, vegetables and other cold dishes.

**HS-01** 

Base: PET Ø175×44.5mm Lid: PET Ø175×25mm Packing(pcs/ctn): 200

### **HC Clear Box**

The clear plastic (PET) food packaging box with lids to prepare your healthy meal plans. Suitable for cookie, snacks, fresh salad, fruits, nut.

HC-08

Base: PET 126×148×33.5mm(closed) Lid: PET 251.6×148×33.5mm(open) Packing(pcs/ctn): 200