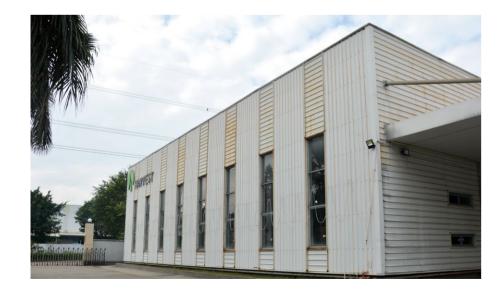

## COMPANY PROFILE

Easy Green Eco Packaging Co., Ltd., founded in 2003, located in Foshan city, Guangdong province, which is near to Guangzhou and Shenzhen Port. Easy Green is specialized in supplying safe eco-friendly disposable food packaging. Our products including 100% recyclable plastic products, 100% biodegradable pulp products and PLA products, which comply to FDA and EU.

Our products use advanced equipment and facilities to perfect every detail in the flow, ISO complied QC system assure you high and stable quality. In addition, we offer the satisfied service from design, sampling and tools development to manufacturing for your special request. Moreover, Easy Green have exported products and services all over the world, especially in Europe, North America, Oceania, Southeast Asia and South Africa with tremendous reputation.