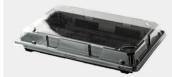

### **HP Sushi Tray**

HP sushi tray are made from RPET/PET/PS material which is 100% food safe, lightweight and recyclable. Perfect for sushi, cookie, snacks, fresh salad, fruits, chocolate and cake.

HP-00

Base: PS/PET/RPET 139.8×79.8×21.5mm Lid: OPS/PET/RPET 142.7×82.7×30mm Packing(pcs/ctn): 800

HP-01

Base: PS/PET/RPET 163.8×88.8×21mm Lid: OPS/PET/RPET 172×95×30.5mm Packing(pcs/ctn): 600

HP-02

Base: PS/PET/RPET 221.8×92.5×22mm Lid: OPS/PET/RPET 228.6×96.5×33.5mm Packing(pcs/ctn): 400