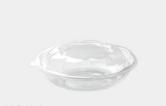

### **HS Salad Bowl**

The eco-friendly PET plastic will ensure the safety and freshness of salads, vegetables and other cold dishes.

**HS-01** 

Base: PET Ø175×44.5mm Lid: PET Ø175×25mm Packing(pcs/ctn): 200

**HS-02** 

Base: PET Ø175×25mm Lid: PET Ø175×74.5mm Packing(pcs/ctn): 200

HS-03 Base: PET Ø175×25mm Lid: PET Ø175×82mm Packing(pcs/ctn): 200

**HS-04** 

Base: PET Ø175×25mm Lid: PET Ø175×112.5mm Packing(pcs/ctn): 200