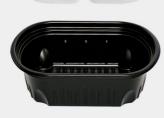

### **SP Food Box**

SP food box can be used for hot and cold filling and for microwave reheating, with small compartments to different meals.

**SP6** (12oz) Base: PP 152.5×152.5×45mm Lid: PP 152.5×152.5×25mm Packing(pcs/ctn): 300

**SP7** (26oz) Base: PP 228.6×152.4×45mm Lid: PP 228.6×152.4×25mm Packing(pcs/ctn): 300

**SP8** (32oz) Base: PP 203.5×203.5×45mm Lid: PP 203.5×203.5×\*25mm Packing(pcs/ctn): 300

**SP8-3** (27oz) Base: PP 203.5×203.5×46.5mm Lid: PP 203.5×203.5×25mm Packing(pcs/ctn): 300

**SP9** (44oz) Base: PP 229×229×43mm Lid: PP 229×229×25mm Packing(pcs/ctn): 200

**SP9-3**(38oz) Base: PP 229×229×45mm Lid: PP 229×229×25mm Packing(pcs/ctn): 200

**SP1000** (1000ml) Base: PP black Ø180×77mm Lid: semitransparent PP Ø184×23.5mm Middle Layer: natural PP φ158.5×30mm Base & Lid Packing(pcs/ctn): 300 Middle Layer Packing(pcs/ctn): 600