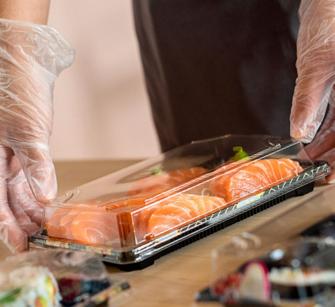

### **HP Sushi Tray**

HP sushi tray are made from RPET/PET/PS material which is 100% food safe, lightweight and recyclable. Perfect for sushi, cookie, snacks, fresh salad, fruits, chocolate and cake.

HP-00

Base: PS/PET/RPET 139.8×79.8×21.5mm Lid: OPS/PET/RPET 142.7×82.7×30mm Packing(pcs/ctn): 800

HP-01

Base: PS/PET/RPET 163.8×88.8×21mm Lid: OPS/PET/RPET 172×95×30.5mm Packing(pcs/ctn): 600

HP-02

Base: PS/PET/RPET 221.8×92.5×22mm Lid: OPS/PET/RPET 228.6×96.5×33.5mm Packing(pcs/ctn): 400