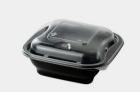

### **SP Food Box**

SP food box can be used for hot and cold filling and for microwave reheating, with small compartments to different meals.

**SP6** (12oz) Base: PP 152.5×152.5×45mm Lid: PP 152.5×152.5×25mm Packing(pcs/ctn): 300

**SP7** (26oz) Base: PP 228.6×152.4×45mm Lid: PP 228.6×152.4×25mm Packing(pcs/ctn): 300

**SP8** (32oz) Base: PP 203.5×203.5×45mm Lid: PP 203.5×203.5×\*25mm Packing(pcs/ctn): 300

**SP8-3** (27oz) Base: PP 203.5×203.5×46.5mm Lid: PP 203.5×203.5×25mm Packing(pcs/ctn): 300