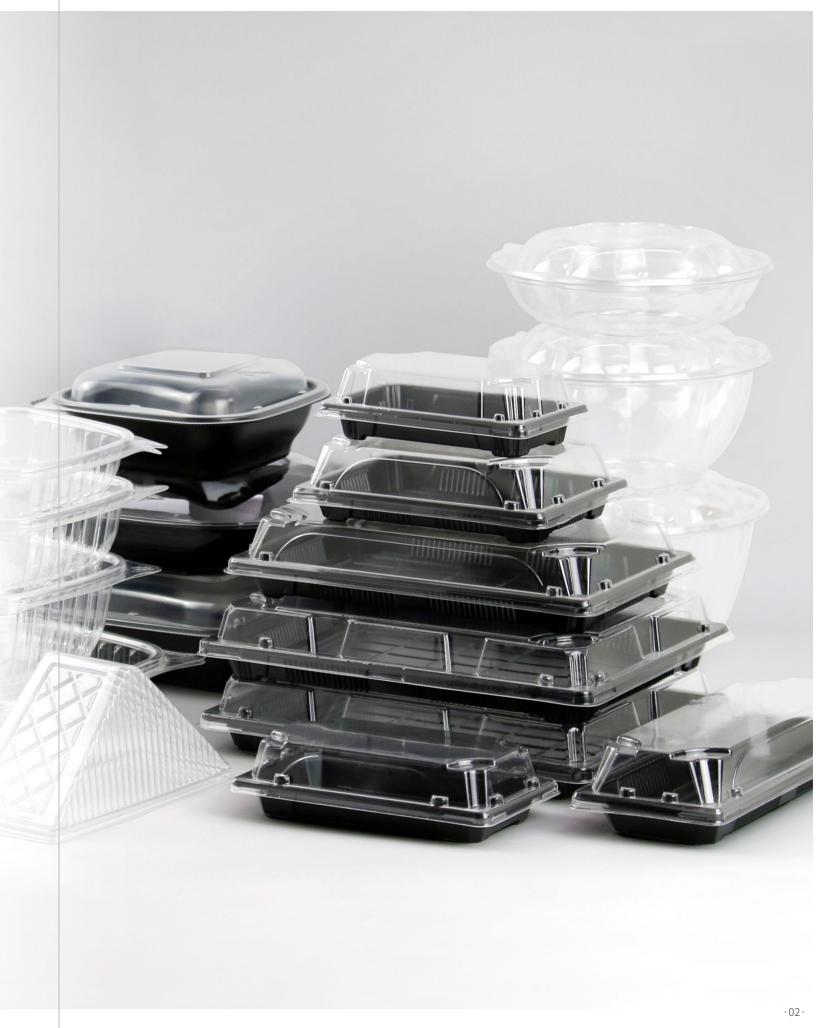

# CONTENTS

| HP Sushi Tray | 09 |  |
|---------------|----|--|
| HS Salad Bowl | 09 |  |
| HC Clear Box  | 10 |  |
| SP Food Box   | 11 |  |
| KP Salad Bowl | 12 |  |
| HD Round Bowl | 12 |  |

### **HP Sushi Tray**

HP sushi tray are made from RPET/PET/PS material which is 100% food safe, lightweight and recyclable. Perfect for sushi, cookie, snacks, fresh salad, fruits, chocolate and cake.

HP-00

### **HC Clear Box**

The clear plastic (PET) food packaging box with lids to prepare your healthy meal plans. Suitable for cookie, snacks, fresh salad, fruits, nut.

HC-08

Base: PET 126×148×33.5mm(closed) Lid: PET 251.6×148×33.5mm(open) Packing(pcs/ctn): 200