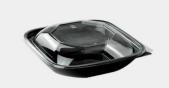

### **KP Salad Bowl**

The eco-friendly PET plastic (black) will ensure the safety and freshness of salads, vegetables and other cold dishes, with different capacities.

**KP-750** Base: PET 191×191×45mm Lid: PET 192×192×23mm Packing(pcs/ctn): 300

**KP-1000** Base: PET 191\*191\*55mm Lid: PET 192\*192\*23mm Packing(pcs/ctn): 300