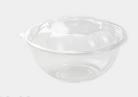

### **HS Salad Bowl**

The eco-friendly PET plastic will ensure the safety and freshness of salads, vegetables and other cold dishes.

**HS-01** 

Base: PET Ø175×44.5mm Lid: PET Ø175×25mm Packing(pcs/ctn): 200

**HS-02** 

Base: PET Ø175×25mm Lid: PET Ø175×74.5mm Packing(pcs/ctn): 200

HS-03 Base: PET Ø175×25mm Lid: PET Ø175×82mm Packing(pcs/ctn): 200

**HS-04** 

Base: PET Ø175×25mm Lid: PET Ø175×112.5mm Packing(pcs/ctn): 200