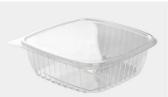

### **HC Clear Box**

The clear plastic (PET) food packaging box with lids to prepare your healthy meal plans. Suitable for cookie, snacks, fresh salad, fruits, nut.

HC-08

Base: PET 126×148×33.5mm(closed) Lid: PET 251.6×148×33.5mm(open) Packing(pcs/ctn): 200

HC-12

Base: PET 126×148×47.5mm(closed) Lid: PET 251.6×148×47mm(open) Packing(pcs/ctn): 200

HC-16

Base: PET 126×148×60.5mm(closed) Lid: PET 251.6×148×60.5mm(open) Packing(pcs/ctn): 200

HC-24

Base: PET 161×189×46.5mm(closed) Lid: PET 327×189×46.5mm(open) Packing(pcs/ctn): 200

Base: PET 161×189×68mm(closed) Lid: PET 327×189×67.5mm(open) Packing(pcs/ctn): 200

**HC-48** 

Base: PET 210×208×64mm(closed) Lid: PET 420.7×208×64mm(open) Packing(pcs/ctn): 200

HE-110-110 Base: PET 111×111×36mm