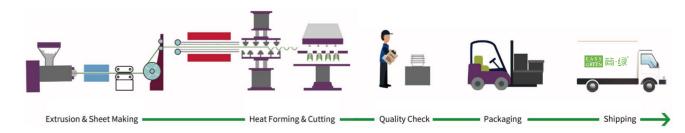

*               | **                   | <b>130</b> ℃      | ***                  | ~         | ×    |
| PS         | 65<br>PS      | **              | *                    | 80°C              | ×                    | ×         | ×    |
| OPS        | 65<br>PS      | ***             | ×                    | 80°C              | ×                    | ×         | ×    |
| Pulp       |               | *               | ×                    | <b>120</b> ℃      | *                    | ~         | ×    |
| Paper      |               | *               | ×                    | <b>120</b> ℃      | **                   | ×         | ×    |
| Excellent: | <b>★★</b> Goo | d: <b>★★</b> Fi | ne: 🛊 Poor           | : <b>X</b>        |                      |           |      |

### PROCESS INTRODUCTION



 $\cdot 05 \cdot$ 



# CONTENTS

| HP Sushi Tray | 09 |  |
|---------------|----|--|
| HS Salad Bowl | 09 |  |
| HC Clear Box  | 10 |  |
| SP Food Box   | 11 |  |
| KP Salad Bowl | 12 |  |
| HD Round Bowl | 12 |  |





### **HP Sushi Tray**

HP sushi tray are made from RPET/PET/PS material which is 100% food safe, lightweight and recyclable. Perfect for sushi, cookie, snacks, fresh salad, fruits, chocolate and cake.



HP-00

Base: PS/PET/RPET 139.8×79.8×21.5mm Lid: OPS/PET/RPET 142.7×82.7×30mm Packing(pcs/ctn): 800



HP-01

Base: PS/PET/RPET 163.8×88.8×21mm Lid: OPS/PET/RPET 172×95×30.5mm Packing(pcs/ctn): 600



HP-02

Base: PS/PET/RPET 221.8×92.5×22mm Lid: OPS/PET/RPET 228.6×96.5×33.5mm Packing(pcs/ctn): 400



HP-03

Base: PS/PET/RPET 165×115×20mm Lid: OPS/PET/RPET 172×121×33.5mm