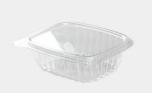

### **HC Clear Box**

The clear plastic (PET) food packaging box with lids to prepare your healthy meal plans. Suitable for cookie, snacks, fresh salad, fruits, nut.

HC-08

Base: PET 126×148×33.5mm(closed) Lid: PET 251.6×148×33.5mm(open) Packing(pcs/ctn): 200

HC-12

Base: PET 126×148×47.5mm(closed) Lid: PET 251.6×148×47mm(open) Packing(pcs/ctn): 200

HC-16

Base: PET 126×148×60.5mm(closed) Lid: PET 251.6×148×60.5mm(open) Packing(pcs/ctn): 200

HC-24

Base: PET 161×189×46.5mm(closed) Lid: PET 327×189×46.5mm(open) Packing(pcs/ctn): 200

Base: PET 161×189×68mm(closed) Lid: PET 327×189×67.5mm(open) Packing(pcs/ctn): 200

**HC-48** 

Base: PET 210×208×64mm(closed) Lid: PET 420.7×208×64mm(open) Packing(pcs/ctn): 200

HE-110-110 Base: PET 111×111×36mm