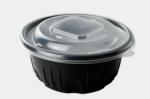

### **HD Round Bowl**

A high quality line of microwaveable PP round bowls with PP/OPS lids. For the use of hot and cold food. Suitable for soup, noodle, salad.

HD-550 (550ml) Base: PP φ148×62mm Lid: OPS or Natural PP φ154×22mm Packing(pcs/ctn): 300