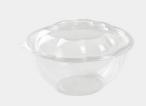

### **HS Salad Bowl**

The eco-friendly PET plastic will ensure the safety and freshness of salads, vegetables and other cold dishes.

**HS-01** 

Base: PET Ø175×44.5mm Lid: PET Ø175×25mm Packing(pcs/ctn): 200

**HS-02** 

Base: PET Ø175×25mm Lid: PET Ø175×74.5mm Packing(pcs/ctn): 200

HS-03 Base: PET Ø175×25mm Lid: PET Ø175×82mm Packing(pcs/ctn): 200

**HS-04** 

Base: PET Ø175×25mm Lid: PET Ø175×112.5mm Packing(pcs/ctn): 200