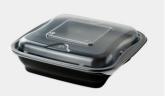

### **SP Food Box**

SP food box can be used for hot and cold filling and for microwave reheating, with small compartments to different meals.

**SP6** (12oz) Base: PP 152.5×152.5×45mm Lid: PP 152.5×152.5×25mm Packing(pcs/ctn): 300

**SP7** (26oz) Base: PP 228.6×152.4×45mm Lid: PP 228.6×152.4×25mm Packing(pcs/ctn): 300

**SP8** (32oz) Base: PP 203.5×203.5×45mm Lid: PP 203.5×203.5×\*25mm Packing(pcs/ctn): 300

**SP8-3** (27oz) Base: PP 203.5×203.5×46.5mm Lid: PP 203.5×203.5×25mm Packing(pcs/ctn): 300

**SP9** (44oz) Base: PP 229×229×43mm Lid: PP 229×229×25mm Packing(pcs/ctn): 200

**SP9-3**(38oz) Base: PP 229×229×45mm Lid: PP 229×229×25mm Packing(pcs/ctn): 200

**SP1000** (1000ml) Base: PP black Ø180×77mm Lid: semitransparent PP Ø184×23.5mm Middle Layer: natural PP φ158.5×30mm Base & Lid Packing(pcs/ctn): 300 Middle Layer Packing(pcs/ctn): 600