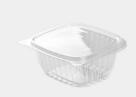

### **SP Food Box**

SP food box can be used for hot and cold filling and for microwave reheating, with small compartments to different meals.

**SP6** (12oz) Base: PP 152.5×152.5×45mm Lid: PP 152.5×152.5×25mm Packing(pcs/ctn): 300

**SP7** (26oz) Base: PP 228.6×152.4×45mm Lid: PP 228.6×152.4×25mm Packing(pcs/ctn): 300

**SP8** (32oz) Base: PP 203.5×203.5×45mm Lid: PP 203.5×203.5×\*25mm Packing(pcs/ctn): 300

**SP8-3** (27oz) Base: PP 203.5×203.5×46.5mm Lid: PP 203.5×203.5×25mm Packing(pcs/ctn): 300

**SP9** (44oz) Base: PP 229×229×43mm Lid: PP 229×229×25mm Packing(pcs/ctn): 200

**SP9-3**(38oz) Base: PP 229×229×45mm Lid: PP 229×229×25mm Packing(pcs/ctn): 200

**SP1000** (1000ml) Base: PP black Ø180×77mm Lid: semitransparent PP Ø184×23.5mm Middle Layer: natural PP φ158.5×30mm Base & Lid Packing(pcs/ctn): 300 Middle Layer Packing(pcs/ctn): 600

**SP1100** (1100ml)

Base: PP black 205×159×63mm

Base & Lid Packing(pcs/ctn): 300 Middle Layer Packing(pcs/ctn): 600

Lid: semitransparent PP 208×162×13mm

Middle Layer: natural PP 177×140.5×28mm