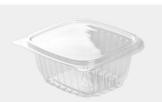

### **HC Clear Box**

The clear plastic (PET) food packaging box with lids to prepare your healthy meal plans. Suitable for cookie, snacks, fresh salad, fruits, nut.

HC-08

Base: PET 126×148×33.5mm(closed) Lid: PET 251.6×148×33.5mm(open) Packing(pcs/ctn): 200

HC-12

Base: PET 126×148×47.5mm(closed) Lid: PET 251.6×148×47mm(open) Packing(pcs/ctn): 200

HC-16

Base: PET 126×148×60.5mm(closed) Lid: PET 251.6×148×60.5mm(open) Packing(pcs/ctn): 200

HC-24

Base: PET 161×189×46.5mm(closed) Lid: PET 327×189×46.5mm(open) Packing(pcs/ctn): 200

Base: PET 161×189×68mm(closed) Lid: PET 327×189×67.5mm(open) Packing(pcs/ctn): 200

**HC-48** 

Base: PET 210×208×64mm(closed) Lid: PET 420.7×208×64mm(open) Packing(pcs/ctn): 200

HE-110-110 Base: PET 111×111×36mm