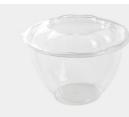

### **HS Salad Bowl**

The eco-friendly PET plastic will ensure the safety and freshness of salads, vegetables and other cold dishes.

**HS-01** 

Base: PET Ø175×44.5mm Lid: PET Ø175×25mm Packing(pcs/ctn): 200

**HS-02** 

Base: PET Ø175×25mm Lid: PET Ø175×74.5mm Packing(pcs/ctn): 200

HS-03 Base: PET Ø175×25mm Lid: PET Ø175×82mm Packing(pcs/ctn): 200

**HS-04** 

Base: PET Ø175×25mm Lid: PET Ø175×112.5mm Packing(pcs/ctn): 200