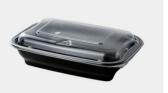

### **SP Food Box**

SP food box can be used for hot and cold filling and for microwave reheating, with small compartments to different meals.

**SP6** (12oz) Base: PP 152.5×152.5×45mm Lid: PP 152.5×152.5×25mm Packing(pcs/ctn): 300

**SP7** (26oz) Base: PP 228.6×152.4×45mm Lid: PP 228.6×152.4×25mm Packing(pcs/ctn): 300

**SP8** (32oz) Base: PP 203.5×203.5×45mm Lid: PP 203.5×203.5×\*25mm Packing(pcs/ctn): 300

**SP8-3** (27oz) Base: PP 203.5×203.5×46.5mm Lid: PP 203.5×203.5×25mm Packing(pcs/ctn): 300