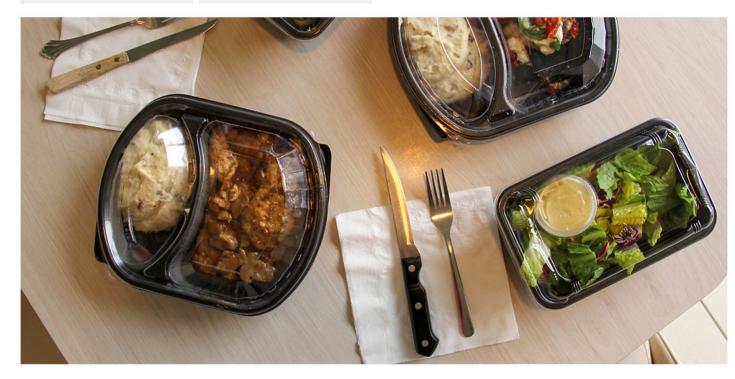

### **SP Food Box**

SP food box can be used for hot and cold filling and for microwave reheating, with small compartments to different meals.

**SP6** (12oz) Base: PP 152.5×152.5×45mm Lid: PP 152.5×152.5×25mm Packing(pcs/ctn): 300

**SP7** (26oz) Base: PP 228.6×152.4×45mm Lid: PP 228.6×152.4×25mm Packing(pcs/ctn): 300

**SP8** (32oz) Base: PP 203.5×203.5×45mm Lid: PP 203.5×203.5×\*25mm Packing(pcs/ctn): 300

**SP8-3** (27oz) Base: PP 203.5×203.5×46.5mm Lid: PP 203.5×203.5×25mm Packing(pcs/ctn): 300