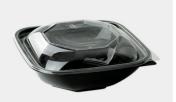

### **HS Salad Bowl**

The eco-friendly PET plastic will ensure the safety and freshness of salads, vegetables and other cold dishes.

**HS-01** 

Base: PET Ø175×44.5mm Lid: PET Ø175×25mm Packing(pcs/ctn): 200

**HS-02** 

Base: PET Ø175×25mm Lid: PET Ø175×74.5mm Packing(pcs/ctn): 200

HS-03 Base: PET Ø175×25mm Lid: PET Ø175×82mm Packing(pcs/ctn): 200

**HS-04** 

Base: PET Ø175×25mm Lid: PET Ø175×112.5mm Packing(pcs/ctn): 200