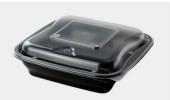

### **SP Food Box**

SP food box can be used for hot and cold filling and for microwave reheating, with small compartments to different meals.

**SP6** (12oz) Base: PP 152.5×152.5×45mm Lid: PP 152.5×152.5×25mm Packing(pcs/ctn): 300

**SP7** (26oz) Base: PP 228.6×152.4×45mm Lid: PP 228.6×152.4×25mm Packing(pcs/ctn): 300

**SP8** (32oz) Base: PP 203.5×203.5×45mm Lid: PP 203.5×203.5×\*25mm Packing(pcs/ctn): 300

**SP8-3** (27oz) Base: PP 203.5×203.5×46.5mm Lid: PP 203.5×203.5×25mm Packing(pcs/ctn): 300

**SP9** (44oz) Base: PP 229×229×43mm Lid: PP 229×229×25mm Packing(pcs/ctn): 200

**SP9-3**(38oz) Base: PP 229×229×45mm Lid: PP 229×229×25mm Packing(pcs/ctn): 200

**SP1000** (1000ml) Base: PP black Ø180×77mm Lid: semitransparent PP Ø184×23.5mm Middle Layer: natural PP φ158.5×30mm Base & Lid Packing(pcs/ctn): 300 Middle Layer Packing(pcs/ctn): 600