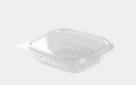

### **SP Food Box**

SP food box can be used for hot and cold filling and for microwave reheating, with small compartments to different meals.

**SP6** (12oz) Base: PP 152.5×152.5×45mm Lid: PP 152.5×152.5×25mm Packing(pcs/ctn): 300

**SP7** (26oz) Base: PP 228.6×152.4×45mm Lid: PP 228.6×152.4×25mm Packing(pcs/ctn): 300

**SP8** (32oz) Base: PP 203.5×203.5×45mm Lid: PP 203.5×203.5×\*25mm Packing(pcs/ctn): 300

**SP8-3** (27oz) Base: PP 203.5×203.5×46.5mm Lid: PP 203.5×203.5×25mm Packing(pcs/ctn): 300

**SP9** (44oz) Base: PP 229×229×43mm Lid: PP 229×229×25mm Packing(pcs/ctn): 200

**SP9-3**(38oz) Base: PP 229×229×45mm Lid: PP 229×229×25mm Packing(pcs/ctn): 200

**SP1000** (1000ml) Base: PP black Ø180×77mm Lid: semitransparent PP Ø184×23.5mm Middle Layer: natural PP φ158.5×30mm Base & Lid Packing(pcs/ctn): 300 Middle Layer Packing(pcs/ctn): 600

**SP1100** (1100ml)

Base: PP black 205×159×63mm

Base & Lid Packing(pcs/ctn): 300 Middle Layer Packing(pcs/ctn): 600

Lid: semitransparent PP 208×162×13mm

Middle Layer: natural PP 177×140.5×28mm