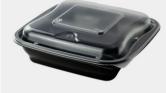

### **SP Food Box**

SP food box can be used for hot and cold filling and for microwave reheating, with small compartments to different meals.

**SP6** (12oz) Base: PP 152.5×152.5×45mm Lid: PP 152.5×152.5×25mm Packing(pcs/ctn): 300