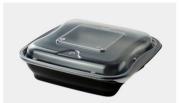

### **SP Food Box**

SP food box can be used for hot and cold filling and for microwave reheating, with small compartments to different meals.

**SP6** (12oz) Base: PP 152.5×152.5×45mm Lid: PP 152.5×152.5×25mm Packing(pcs/ctn): 300