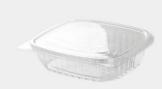

### **HC Clear Box**

The clear plastic (PET) food packaging box with lids to prepare your healthy meal plans. Suitable for cookie, snacks, fresh salad, fruits, nut.

HC-08

Base: PET 126×148×33.5mm(closed) Lid: PET 251.6×148×33.5mm(open) Packing(pcs/ctn): 200

HC-12

Base: PET 126×148×47.5mm(closed) Lid: PET 251.6×148×47mm(open) Packing(pcs/ctn): 200

HC-16

Base: PET 126×148×60.5mm(closed) Lid: PET 251.6×148×60.5mm(open) Packing(pcs/ctn): 200

HC-24

Base: PET 161×189×46.5mm(closed) Lid: PET 327×189×46.5mm(open) Packing(pcs/ctn): 200

Base: PET 161×189×68mm(closed) Lid: PET 327×189×67.5mm(open) Packing(pcs/ctn): 200

**HC-48** 

Base: PET 210×208×64mm(closed) Lid: PET 420.7×208×64mm(open) Packing(pcs/ctn): 200

HE-110-110 Base: PET 111×111×36mm