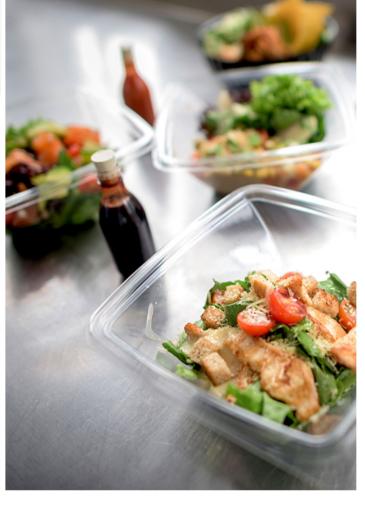

### **HS Salad Bowl**

The eco-friendly PET plastic will ensure the safety and freshness of salads, vegetables and other cold dishes.

**HS-01** 

Base: PET Ø175×44.5mm Lid: PET Ø175×25mm Packing(pcs/ctn): 200

### **HC Clear Box**

The clear plastic (PET) food packaging box with lids to prepare your healthy meal plans. Suitable for cookie, snacks, fresh salad, fruits, nut.

HC-08

Base: PET 126×148×33.5mm(closed) Lid: PET 251.6×148×33.5mm(open) Packing(pcs/ctn): 200